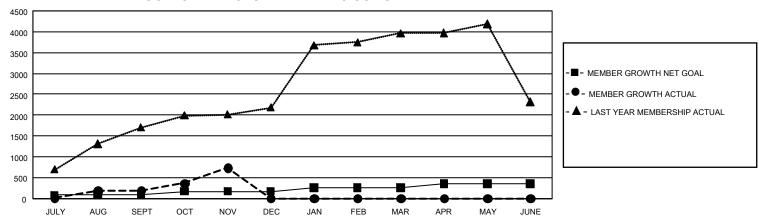

## GMT Constitutional Area 5 - C, Group A

REPORT DOES NOT INCLUDE CLUBS IN UNDISTRICTED AREAS.

| Clubs                 |               |           |               | Members               |                           |                         |                                                    |
|-----------------------|---------------|-----------|---------------|-----------------------|---------------------------|-------------------------|----------------------------------------------------|
| RESULTS FOR 2024-2025 |               |           |               | RESULTS FOR 2024-2025 |                           |                         |                                                    |
| QUARTER               | NEW CLUB GOAL | NEW CLUBS | DROPPED CLUBS | QUARTER               | MEMBER GROWTH NET<br>GOAL | MEMBER GROWTH<br>ACTUAL | DROPPED MEMBERS<br>ACTUAL (including<br>transfers) |
| JULY/AUG/SEPT         | 12            | 1         | 1             | JULY/AUG/SEP          | T 80                      | 431                     | 130                                                |
| OCT/NOV/DEC           | 0             | 8         | 0             | OCT/NOV/DEC           | 90                        | 680                     | 87                                                 |
| JAN/FEB/MAR           | 21            | 0         | 0             | JAN/FEB/MAR           | 90                        | 0                       | 0                                                  |
| APR/MAY/JUNE          | 6             | 0         | 0             | APR/MAY/JUNE          | 90                        | 0                       | 0                                                  |

## GOALS AND ACTUAL MEMBERS CUMULATIVE

| DROPPED CLUBS: 1 |     | 245 CLUBS OF 698 ADDED 1<br>OR MORE NEW MEMBERS | GENDER DISTRIBUTION             |                 |  |
|------------------|-----|-------------------------------------------------|---------------------------------|-----------------|--|
|                  |     |                                                 | MALE                            | 12,154 (62.91%) |  |
|                  |     |                                                 | FEMALE                          | 7,157 (37.04%)  |  |
| DROPPED MEMBERS  |     |                                                 | NON BINARY                      | 0 (0.00%)       |  |
| DECEASED         | 1   |                                                 | PREFER NOT TO ANSWER            | 10 (0.05%)      |  |
| CLUB CANCELLED   | 0   |                                                 | TOTAL FAMILY UNIT MEMBERS 0     |                 |  |
| OTHER            | 205 | CLICK HERE FOR                                  | TO THE TAINIET STATE INCLUDENCE |                 |  |
| TOTAL            | 206 | CUMULATIVE MEMBERSHIP DATA                      | FAMILY MEMBERS PAYING HALF DUES |                 |  |