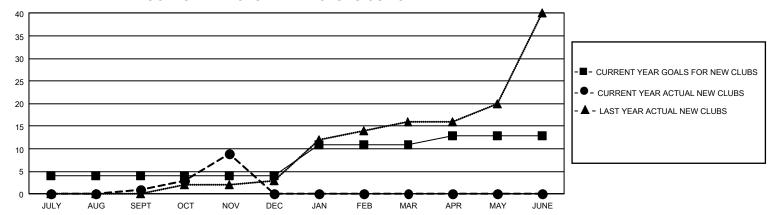

## GMT Constitutional Area 5 - C, Group A

REPORT DOES NOT INCLUDE CLUBS IN UNDISTRICTED AREAS.

| Clubs                 |               |           |               | Members               |                           |                         |                                                    |
|-----------------------|---------------|-----------|---------------|-----------------------|---------------------------|-------------------------|----------------------------------------------------|
| RESULTS FOR 2024-2025 |               |           |               | RESULTS FOR 2024-2025 |                           |                         |                                                    |
| QUARTER               | NEW CLUB GOAL | NEW CLUBS | DROPPED CLUBS | QUARTER               | MEMBER GROWTH NET<br>GOAL | MEMBER GROWTH<br>ACTUAL | DROPPED MEMBERS<br>ACTUAL (including<br>transfers) |
| JULY/AUG/SEPT         | 12            | 1         | 1             | JULY/AUG/SEP          | T 80                      | 431                     | 130                                                |
| OCT/NOV/DEC           | 0             | 8         | 0             | OCT/NOV/DEC           | 90                        | 680                     | 87                                                 |
| JAN/FEB/MAR           | 21            | 0         | 0             | JAN/FEB/MAR           | 90                        | 0                       | 0                                                  |
| APR/MAY/JUNE          | 6             | 0         | 0             | APR/MAY/JUNE          | 90                        | 0                       | 0                                                  |

## GOALS AND ACTUAL NEW CLUBS CUMULATIVE